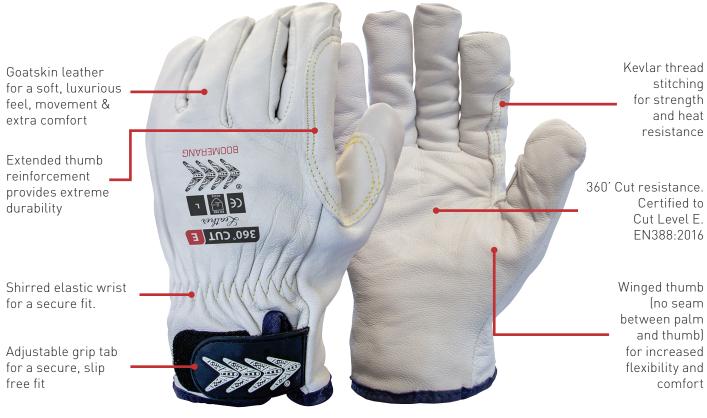

# 360° CUT RESISTANT RIGGER GLOVE LEVEL E



# **DATA SHEET**

## **FEATURES & BENEFITS**



### CWCUTRIGEWW

#### **RECOMMENDED USES**

Construction, heavy equipment operation, carpentry, power tool operation, towing & transportation, haulage, landscaping and DIY home improvement.







| Code            | Size     | Pack QTY | Carton QTY |
|-----------------|----------|----------|------------|
| CWCUTRIGEWW000M | Medium   | 6        | 72         |
| CWCUTRIGEWW000L | Large    | 6        | 72         |
| CWCUTRIGEWW00XL | X-Large  | 6        | 72         |
| CWCUTRIGEWW02XL | 2X-Large | 6        | 72         |
| CWCUTRIGEWW03XL | 3X-Large | 6        | 72         |

The Boomerang® range of workwear and personal protective equipment is proudly designed and manufactured in partnership with Cole Workwear Pty Ltd - a Noongar owned and operated Indigenous Australian company and Supp